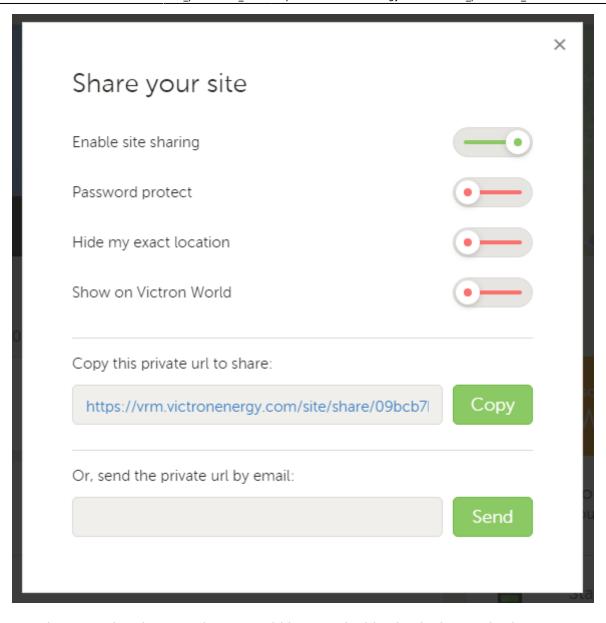

Then go to your site, click the Share icon

And enable the Show on Victron world button:

Last update: 2016-01-18 10:32

In case you don't see the Show on Victron World button, double check above criteria.

What happens when you show your site on Victron World?

- 1. It is shown on the map
- 2. Anyone will be able to click the 'Visit' button and see all the data. The exact location will not be shown, settings will not be shown, etc.