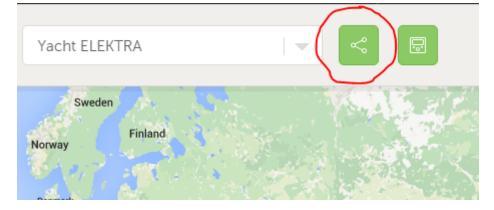

If your site meets the above requirements you can enable sharing your site via VRM. To do so, go to the site you want to share in VRM and click the Share icon in the upper right corner:

Here, enable the option to 'Share publicly on VRM World':