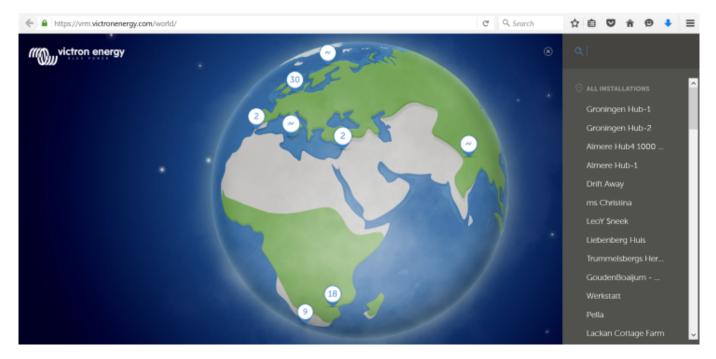

## VRM World

VRM World is a way to publicly share your VRM site data to the world via a searchable world map. Naturally access to your site configuration, precise location and any private details are excluded.

Visit VRM World at vrm.victronenergy.com/world.

In order for your site to show up on VRM World, it needs to:

- Have sharing on VRM World enabled in VRM.
- Have fresh data (last update within the last 24 hours)
- Have data for at least one of the following: solar yield, battery SOC, AC power in or consumption
- Have its location configured (set manually in VRM or via a connected GPS)

What happens when you share your site on VRM World?

- 1. It will be shown on the digital globe on vrm.victronenergy.com/world.
- 2. Anyone will be able to click the 'Visit' button and see all the sites data, similar to using a private sharing link.
  - The precise location will not be shown, and of course visitors will not be able to change any settings, see phone numbers or other privacy sensitive information.