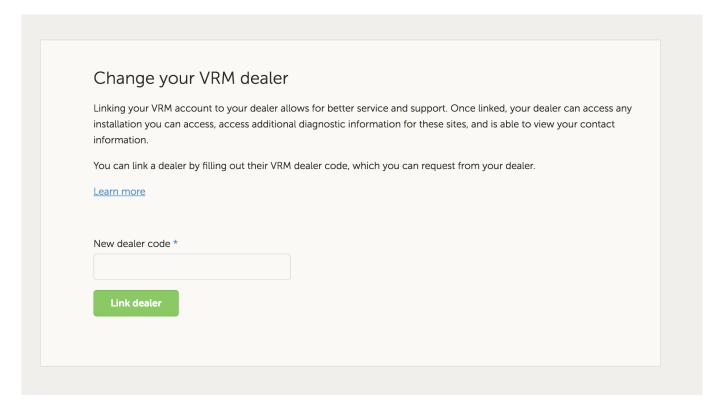

You can view your current dealer in your profile settings. To link a dealer you fill out their dealer code (which you can request from your dealer), and click the "Link dealer" button to link to the corresponding dealer.

You can change your dealer by simply linking to another dealer: fill out their dealer code and click the "Change dealer" button. You can also unlink by clicking the "Unlink dealer" button. This will immediately unlink the current dealer from your VRM user account.

## Change your VRM dealer Linking your VRM account to your dealer allows for better service and support. Once linked, your dealer can access any installation you can access, access additional diagnostic information for these sites, and is able to view your contact information. You can link a dealer by filling out their VRM dealer code, which you can request from your dealer. Learn more My dealer: Example dealer Dealer code: 1234ab Unlink dealer New dealer code \* Link dealer