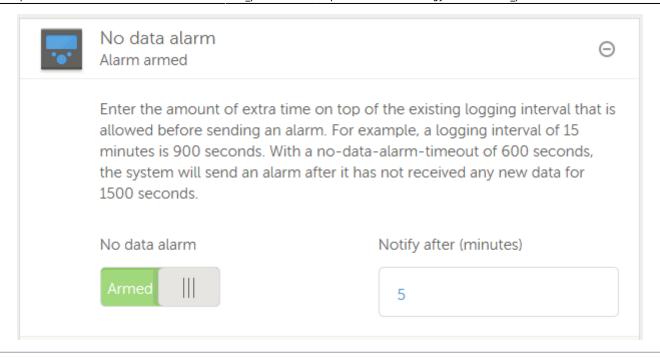

## No data alarm

Typically used for land-based installations, such as off-grid farms and telecommunication sites.