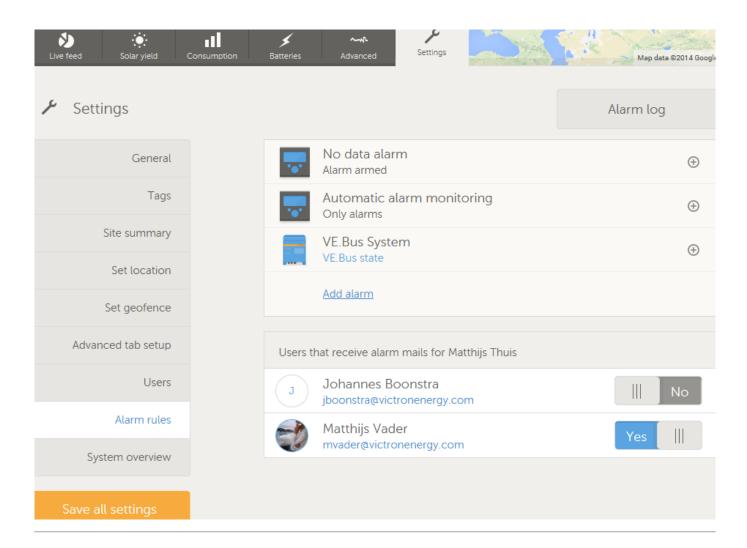

# **VRM Portal alarms and monitoring**

The VRM Portal constantly monitors and watches over your system and can also inform you by email if something is amiss. There are four categories of monitoring:

- The no data alarm: monitors the connection between the Portal and the Victron installation
- Automatic alarm monitoring: monitors a predefined list of parameters on all connected products
- Geofence: monitors location (requires a Color Control GX with a USB-GPS)
- User configurable alarms

## No data alarm

Typically used for land-based installations, such as off-grid farms and telecommunication sites.

# **Automatic alarm monitoring**

Monitors a predefined list of parameters on all connected products. With this feature, it is no longer necessary to manually configure alarm rules for all the different parameters. An email will be sent if any of the parameters listed below enters an Alarm state, and optionally for Warnings too. A recovery email will be sent if the parameter returns to its normal value.

### Geofence

Typically used for rental vehicles and boats. The example below shows a Geofence that will give an alert when the boat leaves the lake. An alarm will also be generated when the location data is no longer being received, for example when the GPS receiver is unplugged. Use this in combination with the No data alarm for full coverage.