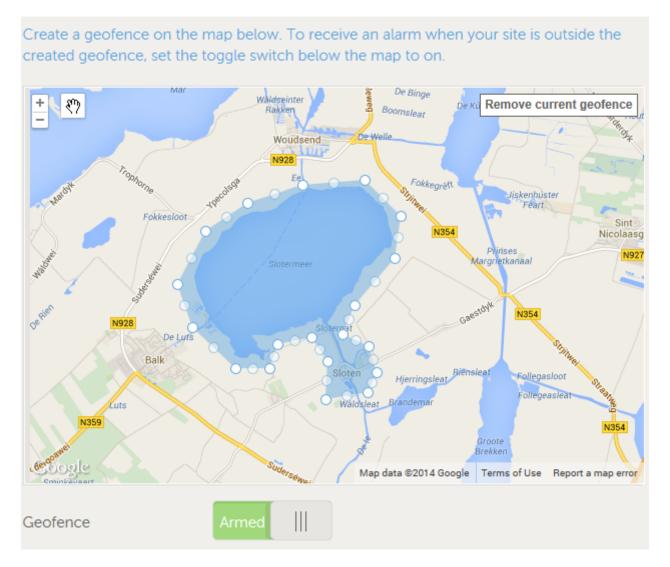

### Geofence

Typically used for rental vehicles and boats. The example below shows a Geofence that will give an alert when the boat leaves the lake. An alarm will also be generated when the location data is no longer being received, for example when the GPS receiver is unplugged. Use this in combination with the No data alarm for full coverage.