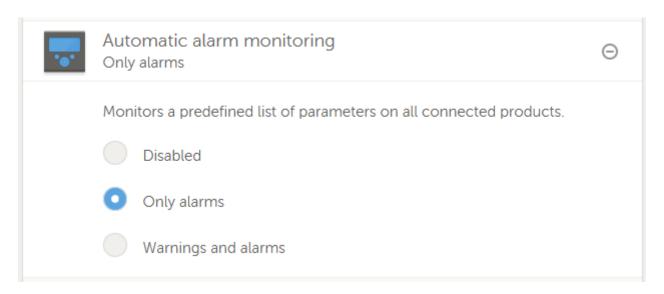

# **Automatic alarm monitoring**

Monitors a predefined list of parameters on all connected products. With this feature, it is no longer necessary to manually configure alarm rules for all the different parameters. An email will be sent if any of the parameters listed below enters an Alarm state, and optionally for Warnings too. A recovery email will be sent if the parameter returns to its normal value.

You can set the monitor to send an email alert for alarms only, for warnings and alarms, or disable it entirely. The default for new sites is Only alarms: