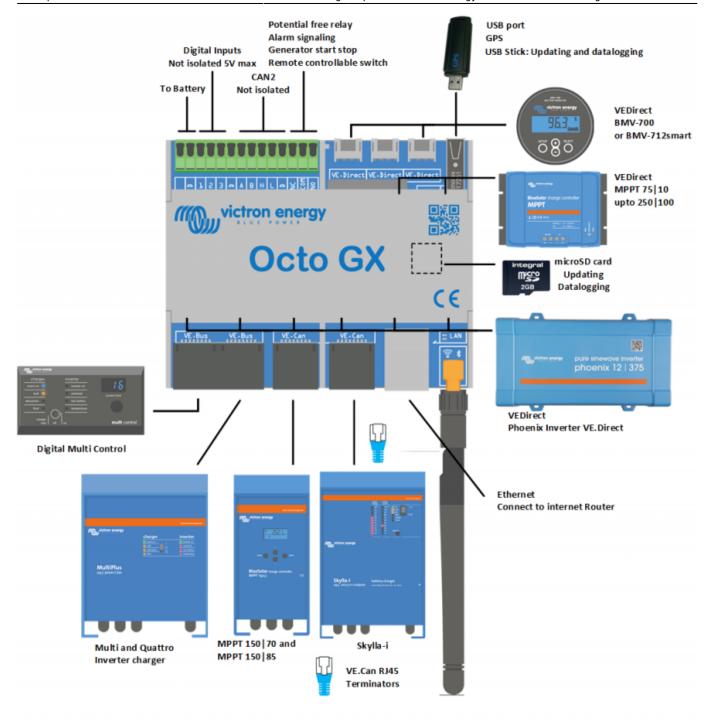

## Octo GX (OGX) manual

The Octo GX is a member of the GX Product Family. The Octo GX is the best fit for installations that have many MPPT Solar Chargers, as it has 10 VE.Direct ports.

The Octo GX is the communication-centre of your installation. It connects the components together and ensures they are working in harmony. Monitoring of live data, and changing settings is performed by using your smartphone (or other device) via our free-to-use Victron Remote Management Portal, VRM.