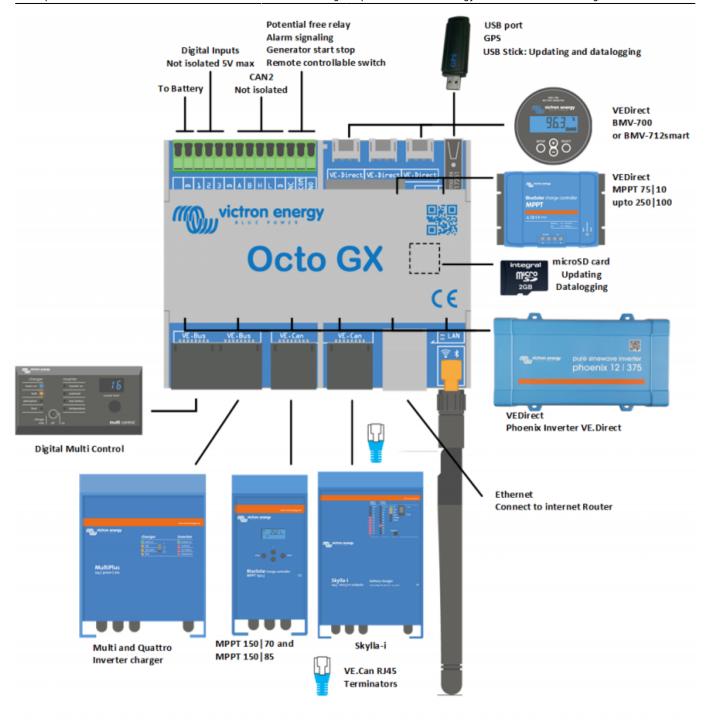

## Octo GX (OGX) manual

The Octo GX is a member of the GX Product Family. The Octo GX is the best fit for installations that have many MPPT Solar Chargers, as it has 10 VE.Direct ports.

The Octo GX is the communication-centre of your installation. It connects the components together and ensures they are working in harmony. Monitoring of live data, and changing settings is performed by using your smartphone (or other device) via our free-to-use Victron Remote Management Portal, VRM.