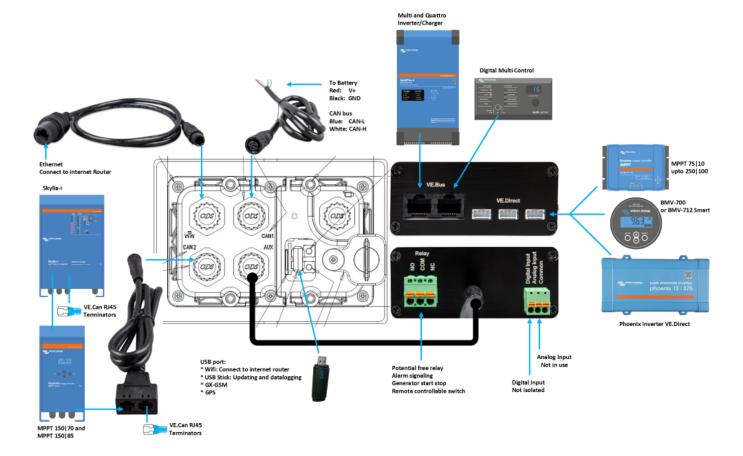

#### Features:

- VE.CAN bus connections
- CAN bus connections not isolated
- VE.Bus connection
- 3x VE.Direct connection
- 1 Analogue input
- 1 Digital input
- 1 Relay output
- 1 Ethernet Port

## Overview of connections