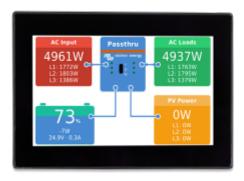

The CANvu GX is a product in the Victron GX Product Family. You can compare features between the CANvu GX and other GX devices here.

The CANvu GX is a device similar to the Color Control GX, and most of it's functionality and features are explained in the Color Control Manual here: https://www.victronenergy.com/live/ccgx:start