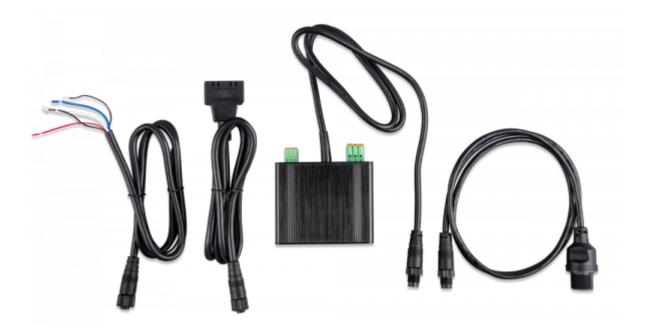

# **CANvu GX IO Extender and wiring kit:**

Note; this kit needs to be purchased separately and is always needed. Included in the kit is:

- CANvu GX IO extender
- Power cable (supply voltage 8 32 VDC, 48V systems REQUIRE a suitable power supply or 48VDC to 24VDC downconverter!)
- VE.Can cable
- Ethernet cable