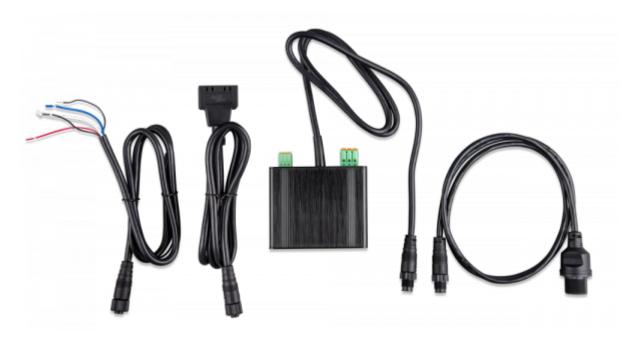

## CANvu GX IO Extender and wiring kit:

Note; this kit needs to be purchased separately and is always needed. Included in the kit is:

- CANvu GX IO extender
- Power cable (supply voltage 8 32 VDC, not for 48V systems!)
- VE.Can cable
- Ethernet cable