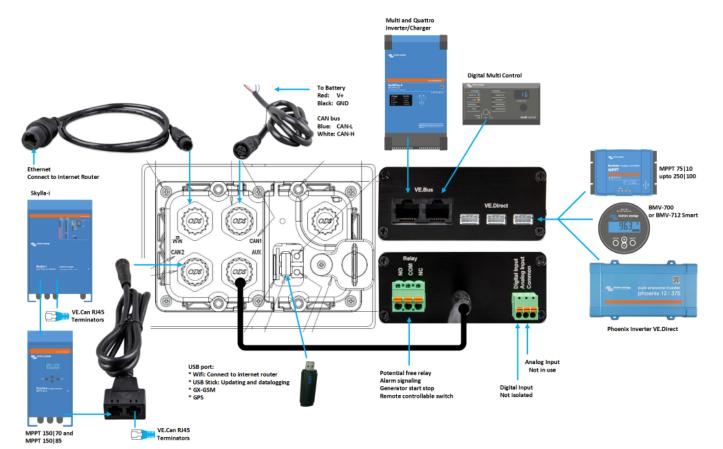

## Features:

- VE.CAN bus connections
- CAN bus connections not isolated
- VE.Bus connection
- 3x VE.Direct connection
- 1 Analogue input
- 1 Digital input
- 1 Relay output
- 1 Ethernet Port

Overview of connections