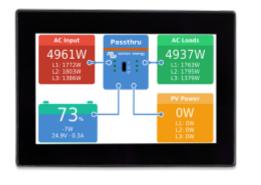

The CANvu GX is a product in the Victron GX Product Family. You can compare features between the CANvu GX and other GX devices here.

The CANvu GX is a device similar to the Color Control GX, and most of it's functionality and features are explained in the Color Control Manual here : https://www.victronenergy.com/live/ccgx:start

## CANvu GX:

- Data Logger & Control Functions
- Item IP67 All Round Protection
- USB connection